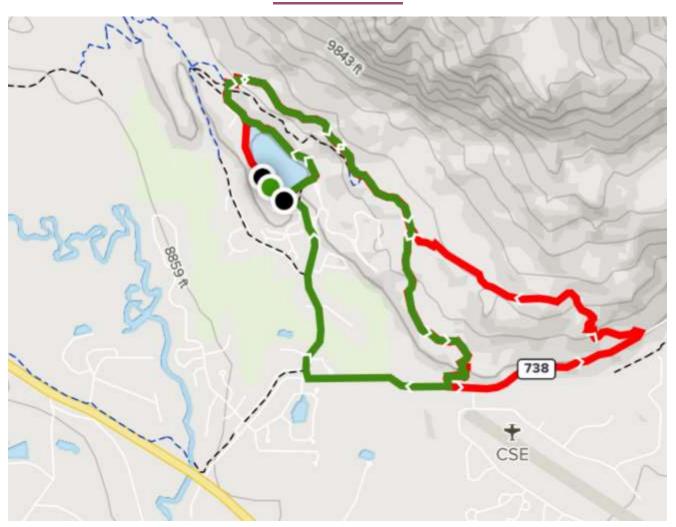

## SKYLAND LOOP RUN

**Course:** From the Skyland Pavilion run around Lake Grant, up the Bridges Trail and down Whetstone Vista. The short course returns to Skyland via Brush Creek road and the Skyland bike path. The long course heads up Brush Creek turns left up the Upper, Upper and returns to Skyland via the Bridges and Skyland Home Owners' Trails.

**Distance:** 4 mile (+449') loop on single track trail, paved road and paved bike path. 6 mile (+915') loop on single track with a short section of paved and dirt road.

Meet: At the Skyland Pavilion at Lake Grant