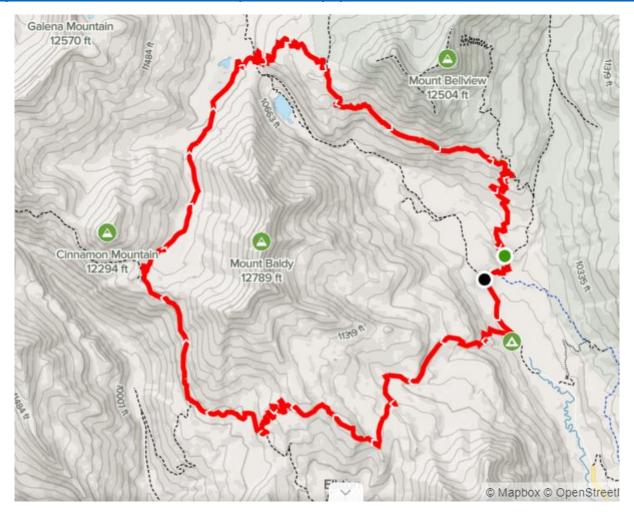

## PARADISE DIVIDE LOOP OR TRAIL 401

**Paradise Divide course:** From Rustler's Gulch down Gothic road to the Gothic campground, up trail 403 to the head of Washington Gulch valley, then up and over Paradise Divide and around to Schofield Pass. Climb trail 401 then descend back to Rustler's Gulch. Great views of all the valleys north of Crested Butte and meadows of wildflowers.

**Distance:** Approx 15 miles, all on single track trail and dirt roads.

**Meet:** At the Rustler's Gulch turnoff about 2 miles north of Gothic. Please carpool if possible and carry food, water and energy drink.

## https://www.alltrails.com/explore/map/paradise-divide-run-4e0223a?u=i