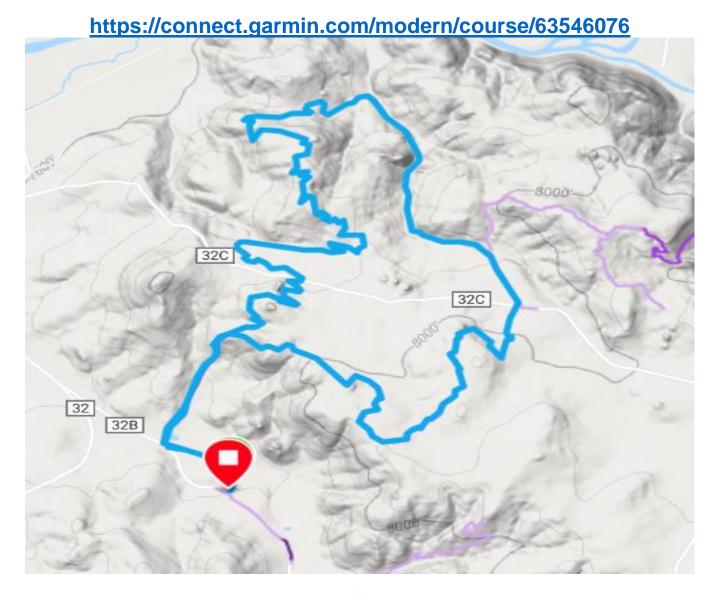

## **GRACELAND AT HARTMAN ROCKS**

**Course:** A run from New McCabe's trailhead, out Sandy Wash to Scary Hill Road then loop around Gateway trail to Josie's and onto Graceland and then return to the start. Great trails through the sagebrush and rocky outcroppings of Hartman Rocks.

**Distance:** 7.1 miles (+974'), all on single track trails and dirt roads.

**Meet:** At the McCabe's Lane New trailhead at Hartman Rocks. Take Hwy 50 west from Gunnison for 2.5 miles, then turn south and follow McCabe's Lane (County Road 32) for 1.5 miles and the New trailhead will be on the left (.25 miles past the old TH).