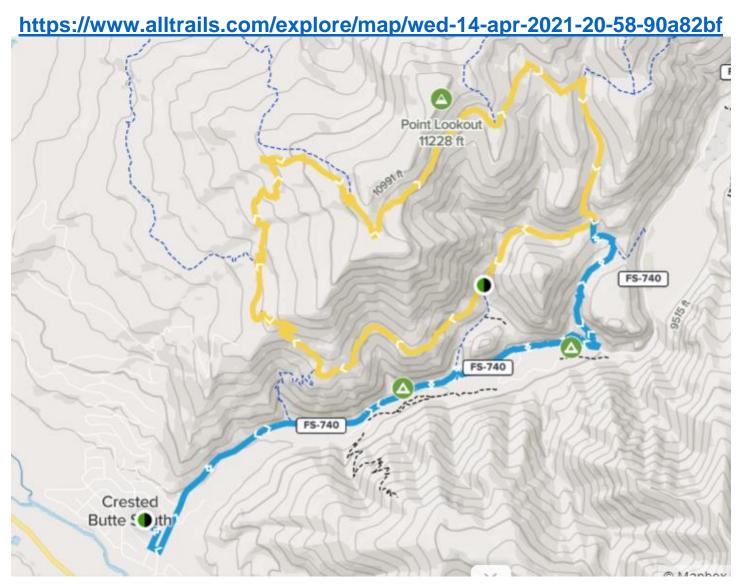

## **SEPTEMBER 18, Saturday @ 8am** CAMP 4 COFFEE CART TO CART 19mile RUN

Course: From Camp 4 Coffee in Crested Butte South. Runners proceed out Cement Creek Road, along the lower Cement Creek Trail, climb the new Middle Cement Creek & 406 Warm Springs Trails, descend the Walrod Gulch Road and climb the 418 Walrod Gulch Cutoff Trail to the 409 Caves Trail Intersection. The 19 mile course continues climbing up the 409 and Point Look Out Trails to the 405 Double Top Trail, traverses across 405.2A, descends the 412 Walrod Gulch Trail and then returns to Camp 4 Coffee via the 406 Warm Springs, Middle Cement & Lower Cement Creek Trails and Cement Creek Road.

**Distance:** 19.26 miles (+3,281') on single track trail, dirt roads and a short section of paved road.

Meet: At Camp 4 Coffee at 161 Gillaspey Avenue in Crested Butte South.