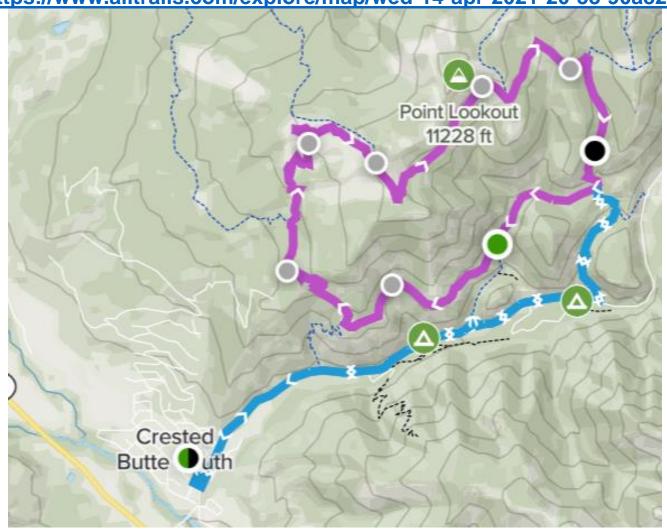

## **SEPTEMBER 17, Sunday @ 8am** CAMP 4 COFFEE CART TO CART 19mile RUN

Course: From Camp 4 Coffee in Crested Butte South. Runners proceed out Cement Creek Road, along the lower Cement Creek Trail, climb the new Middle Cement Creek & 406 Warm Springs Trails, descend the Walrod Gulch Road and climb the 418 Walrod Gulch Cutoff Trail to the 409 Caves Trail Intersection. The 19 mile course continues climbing up the 409 and Point Look Out Trails to the 405 Double Top Trail, traverses across 405.2A, descends the 412 Walrod Gulch Trail and then returns to Camp 4 Coffee via the 406 Warm Springs, Middle Cement & Lower Cement Creek Trails and Cement Creek Road.

**Distance:** 19.26 miles (+3,281') on single track trail, dirt roads and a short section of paved road.

Meet: At Camp 4 Coffee at 161 Gillaspey Avenue in Crested Butte South.

https://www.alltrails.com/explore/map/wed-14-apr-2021-20-58-90a82bf