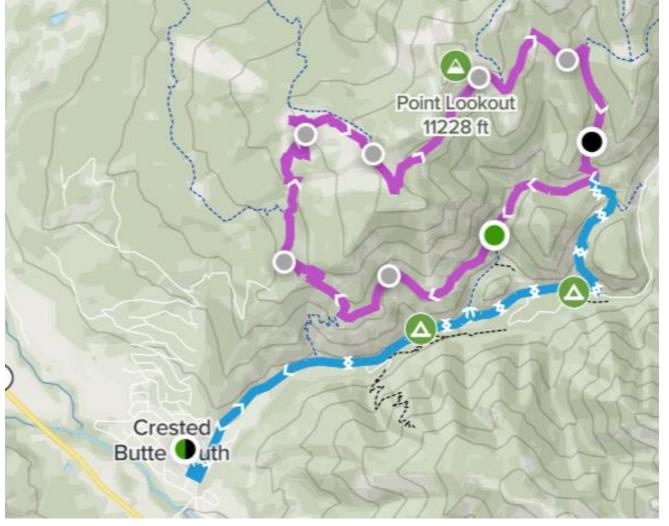

## **SEPTEMBER 17, Saturday @ 8am** CAMP 4 COFFEE CART TO CART 19mile RUN

**Course:** From Camp 4 Coffee in Crested Butte South. Runners proceed out Cement Creek Road, along the lower Cement Creek Trail, climb the new Middle Cement Creek & 406 Warm Springs Trails, descend the Walrod Gulch Road and climb the 418 Walrod Gulch Cutoff Trail to the 409 Caves Trail Intersection. The 19 mile course continues climbing up the 409 and Point Look Out Trails to the 405 Double Top Trail, traverses across 405.2A, descends the 412 Walrod Gulch Trail and then returns to Camp 4 Coffee via the 406 Warm Springs, Middle Cement & Lower Cement Creek Trails and Cement Creek Road.

**Distance:** 19.26 miles (+3,281') on single track trail, dirt roads and a short section of paved road.

Meet: At Camp 4 Coffee at 161 Gillaspey Avenue in Crested Butte South.