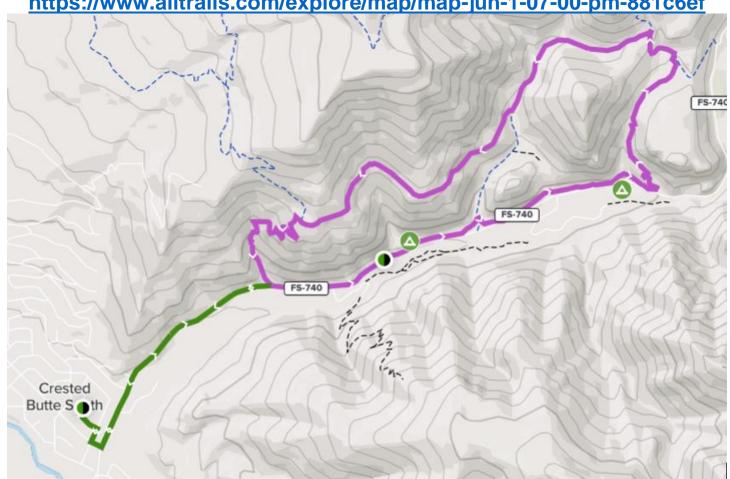

## SEPTEMBER 18, Saturday @ 8:30am **CAMP 4 COFFEE CART TO CART 10mile RUN**

Course: From Camp 4 Coffee in Crested Butte South. Runners proceed out Cement Creek Road, along the lower Cement Creek Trail, climb the new Middle Cement Creek & 406 Warm Springs Trails, descend the Walrod Gulch Road and climb the 418 Walrod Gulch Cutoff Trail to the 409 Caves Trail Intersection. The 10 mile course turns down the 409 Caves Trail and returns to Camp 4 Coffee along the Cement Creek Road. **Distance:** 10.04 miles (+1,663') on single track trail, dirt roads and a short section of paved road. **Meet:** At Camp 4 Coffee at 161 Gillaspey Avenue in Crested Butte South.

https://www.alltrails.com/explore/map/map-jun-1-07-00-pm-881c6ef