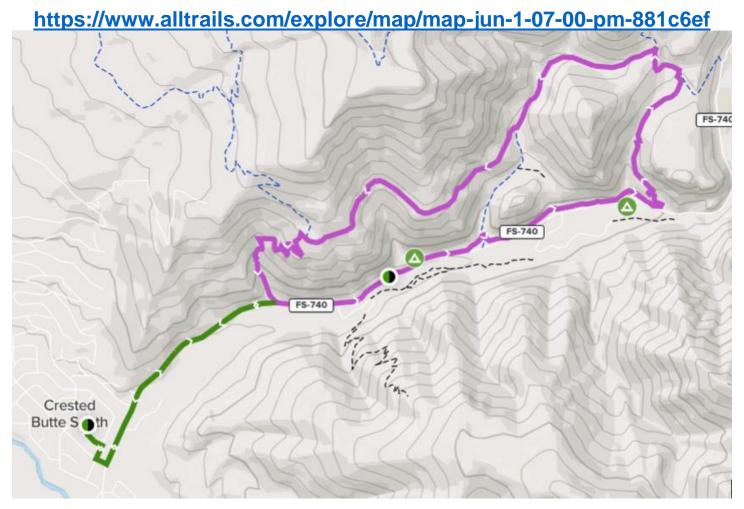

## **SEPTEMBER 17, Sunday @ 8:30am** CAMP 4 COFFEE CART TO CART 10mile RUN

**Course:** From Camp 4 Coffee in Crested Butte South. Runners proceed out Cement Creek Road, along the lower Cement Creek Trail, climb the new Middle Cement Creek & 406 Warm Springs Trails, descend the Walrod Gulch Road and climb the 418 Walrod Gulch Cutoff Trail to the 409 Caves Trail Intersection. The 10 mile course turns down the 409 Caves Trail and returns to Camp 4 Coffee along the Cement Creek Road. **Distance:** 10.04 miles (+1,663') on single track trail, dirt roads and a short section of paved road.

**Meet:** At Camp 4 Coffee at 161 Gillaspey Avenue in Crested Butte South.