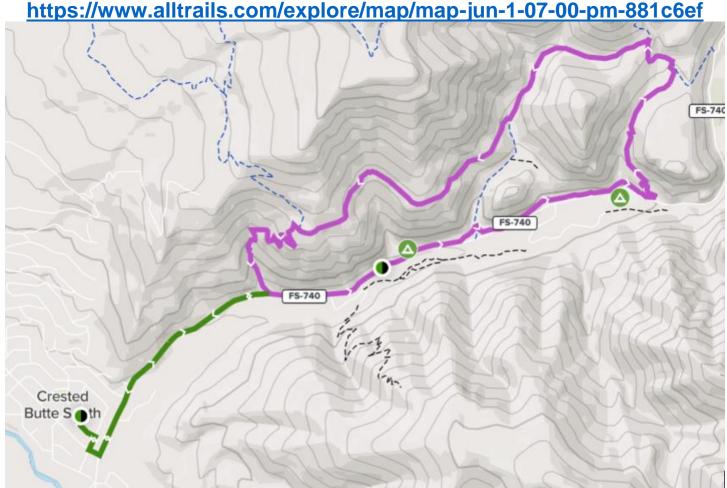

## SEPTEMBER 17, Saturday @ 8:30am **CAMP 4 COFFEE CART TO CART 10mile RUN**

Course: From Camp 4 Coffee in Crested Butte South. Runners proceed out Cement Creek Road, along the lower Cement Creek Trail, climb the new Middle Cement Creek & 406 Warm Springs Trails, descend the Walrod Gulch Road and climb the 418 Walrod Gulch Cutoff Trail to the 409 Caves Trail Intersection. The 10 mile course turns down the 409 Caves Trail and returns to Camp 4 Coffee along the Cement Creek Road. **Distance:** 10.04 miles (+1,663') on single track trail, dirt roads and a short section of paved road. **Meet:** At Camp 4 Coffee at 161 Gillaspey Avenue in Crested Butte South.